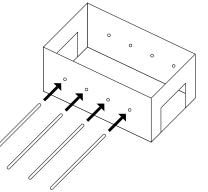

### STEP 3

Cut out the outlines of the stadium and glue them onto the 4 outer sides of the box as indicated

STEP 4

Cut along the dotted lines at each end of the box to create the goals

STEP 5

Pierce 8 holes as indicated and thread 4 wooden sticks (or equivalent) leaving them protruding on each side