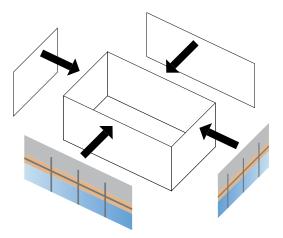

### STEP 3

Cut out the outlines of the stadium and glue them onto the 4 outer sides of the box as indicated

STEP 4

Cut along the dotted lines at each end of the box to create the goals

STEP 5

Pierce 8 holes as indicated and thread 4 wooden sticks (or equivalent) leaving them protruding on each side