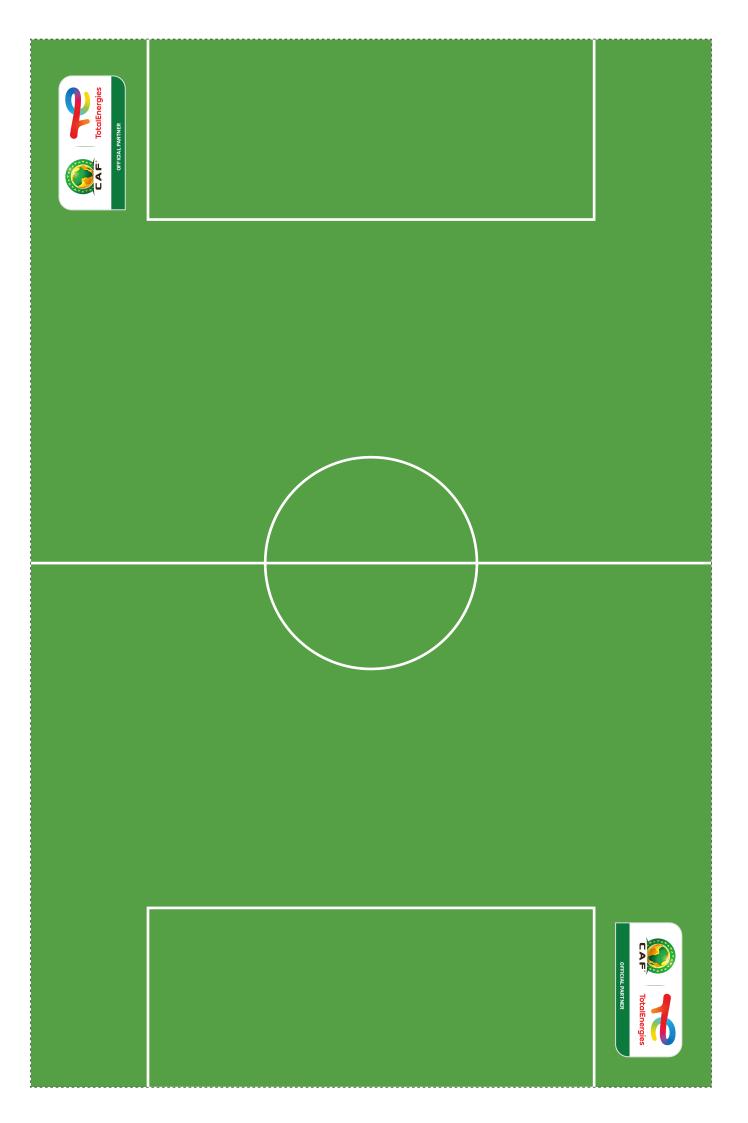

#### STEP 1

Cut out the football field and stick it onto the bottom of a shoebox (or equivalent)

Cut out the stands and glue them onto the 4 inner sides of the box as indicated