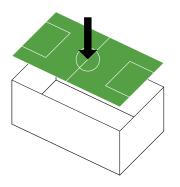

#### STEP 1

Cut out the football field and stick it onto the bottom of a shoebox (or equivalent)

Cut out the stands and glue them onto the 4 inner sides of the box as indicated