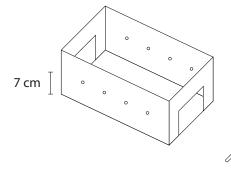

#### STEP 1

Cut out the football field and stick it onto the bottom of a shoebox (or equivalent)

Cut out the stands and glue them onto the 4 inner sides of the box as indicated

### STEP 3

Cut out the outlines of the stadium and glue them onto the 4 outer sides of the box as indicated

STEP 4

Cut along the dotted lines at each end of the box to create the goals

STEP 5

Pierce 8 holes as indicated and thread 4 wooden sticks (or equivalent) leaving them protruding on each side