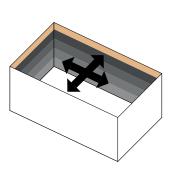

### STEP 3

Cut out the outlines of the stadium and glue them onto the 4 outer sides of the box as indicated

STEP 4

Cut along the dotted lines at each end of the box to create the goals

STEP 5

Pierce 8 holes as indicated and thread 4 wooden sticks (or equivalent) leaving them protruding on each side