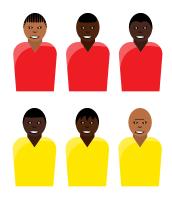

STEP 6

Cut out the 6 players and glue them onto 6 clothespins then clip them on the sticks as indicated