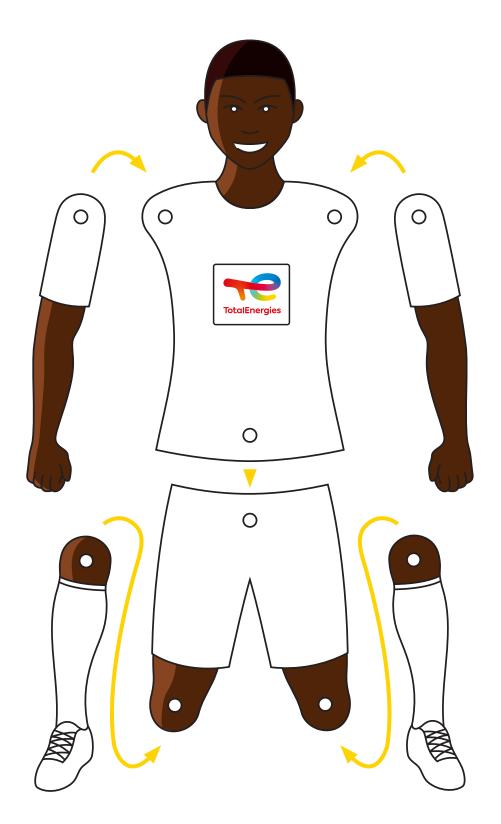

### CREATE AN ARTICULATED PAPER DOLL

Cut out the 6 player parts, then connect them as shown using paper fasteners (brads) or small pieces of wood.

Total Marketing & Services Africa Division

24, cours Michelet 92069 Paris La Défense Cedex France