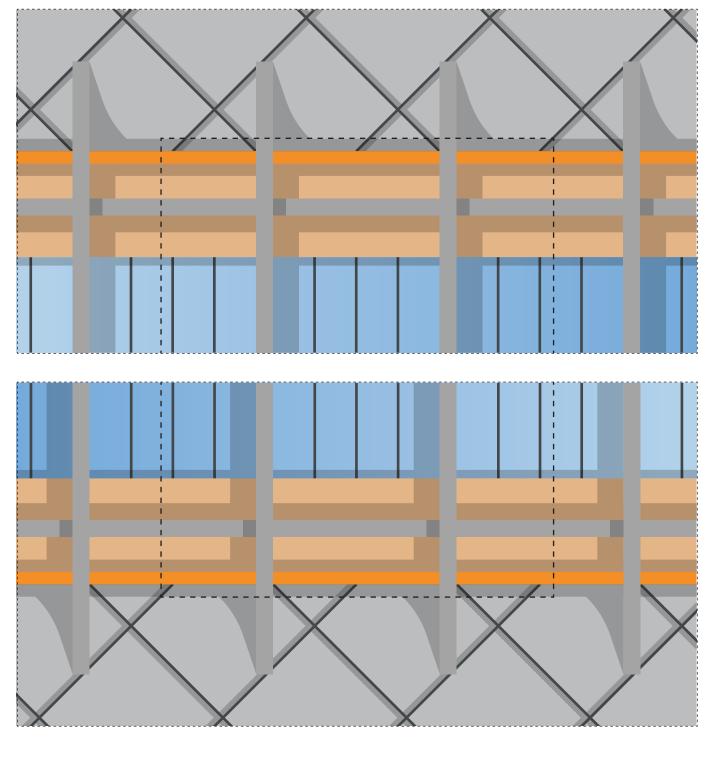

#### STEP 1

Cut out the football field and stick it onto the bottom of a shoebox (or equivalent)

Cut out the stands and glue them onto the 4 inner sides of the box as indicated

### STEP 3

Cut out the outlines of the stadium and glue them onto the 4 outer sides of the box as indicated

STEP 4

Cut along the dotted lines at each end of the box to create the goals

STEP 5

Pierce 8 holes as indicated and thread 4 wooden sticks (or equivalent) leaving them protruding on each side