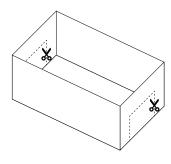

### STEP 3

Cut out the outlines of the stadium and glue them onto the 4 outer sides of the box as indicated

STEP 4

Cut along the dotted lines at each end of the box to create the goals

STEP 5

Pierce 8 holes as indicated and thread 4 wooden sticks (or equivalent) leaving them protruding on each side