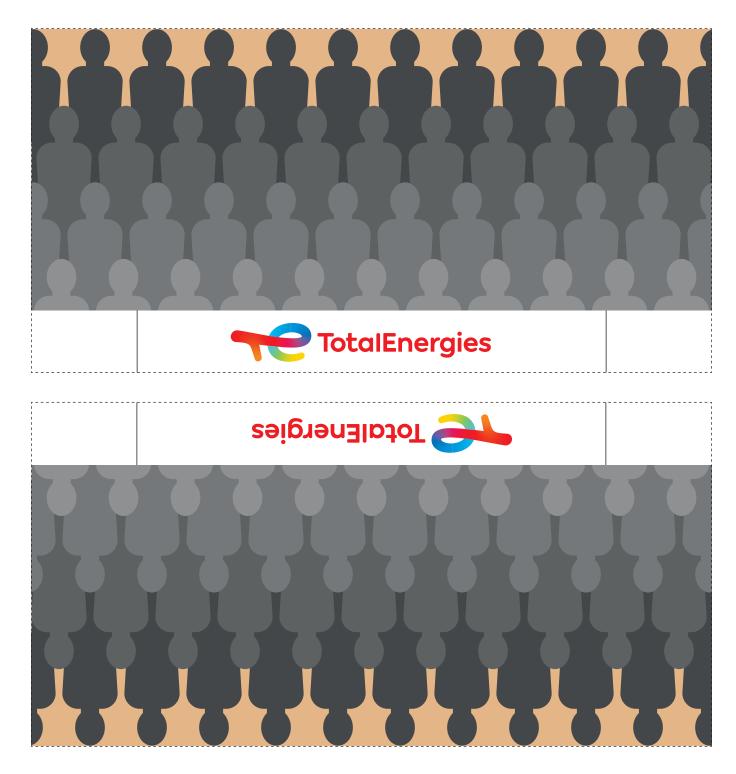

#### STEP 1

Cut out the football field and stick it onto the bottom of a shoebox (or equivalent)

Cut out the stands and glue them onto the 4 inner sides of the box as indicated