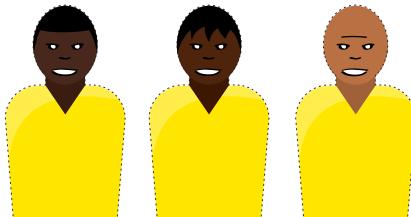

STEP 6

Cut out the 6 players and glue them onto 6 clothespins then clip them on the sticks as indicated