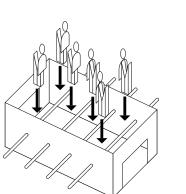

#### STEP 1

Cut out the football field and stick it onto the bottom of a shoebox (or equivalent)

Cut out the stands and glue them onto the 4 inner sides of the box as indicated

### STEP 3

Cut out the outlines of the stadium and glue them onto the 4 outer sides of the box as indicated

STEP 4

Cut along the dotted lines at each end of the box to create the goals

STEP 5

Pierce 8 holes as indicated and thread 4 wooden sticks (or equivalent) leaving them protruding on each side