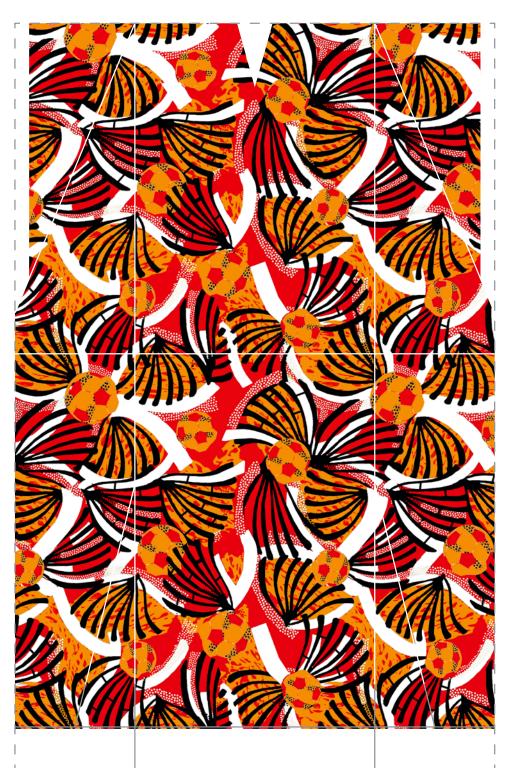

#### ORIGAMI

White Jersey

#### Cut along the dotted lines of the large rectangle, and fold as shown in the small diagram.

Cut along the dotted lines of the large rectangle, and fold as shown in the small diagram.

5