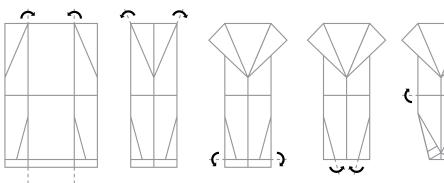

#### ORIGAMI

White Jersey

#### Cut along the dotted lines of the large rectangle, and fold as shown in the small diagram.

Cut along the dotted lines of the large rectangle, and fold as shown in the small diagram.

5