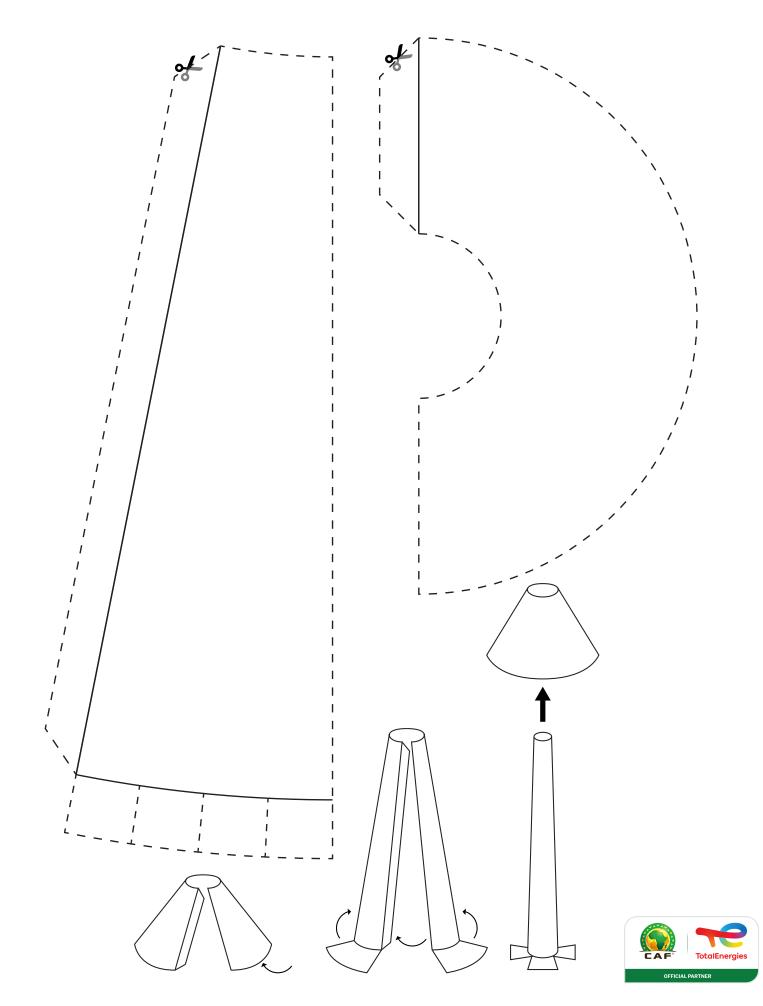

#### **CREATE A SMALL VUVUZELA**

Cut along the dotted lines and glue as shown in the diagram below.