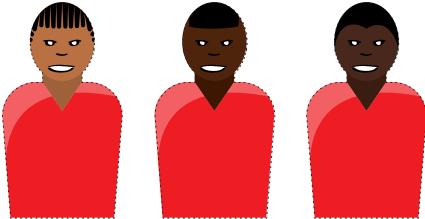

STEP 6

Cut out the 6 players and glue them onto 6 clothespins then clip them on the sticks as indicated