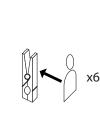

STEP 6

Cut out the 6 players and glue them onto 6 clothespins then clip them on the sticks as indicated