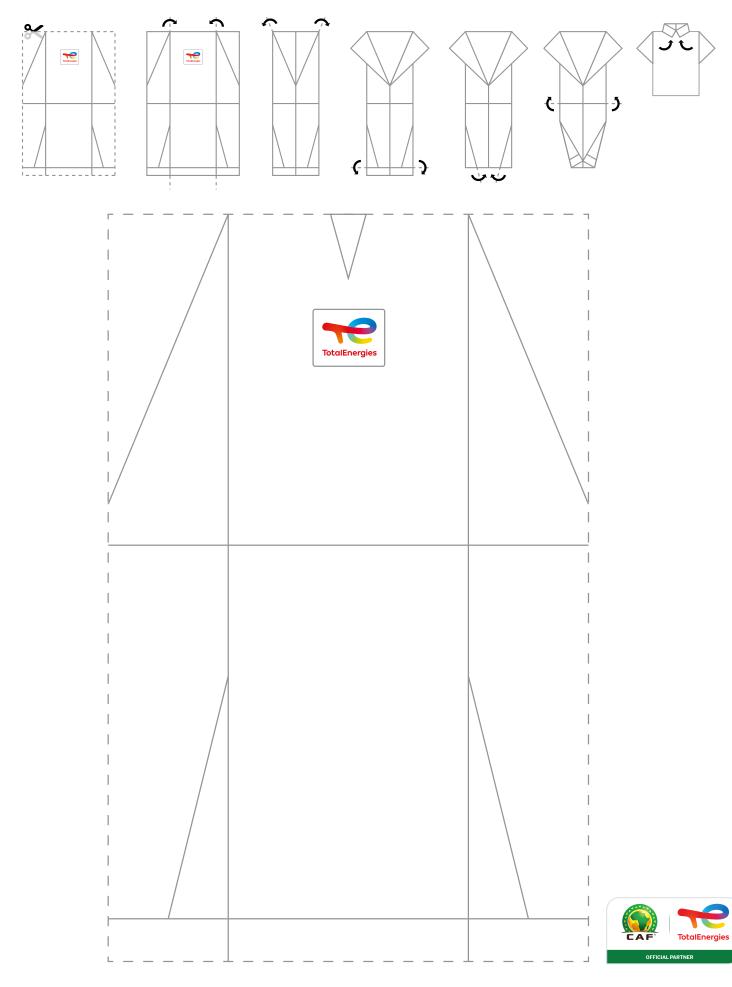

#### ORIGAMI

White Jersey

#### Cut along the dotted lines of the large rectangle, and fold as shown in the small diagram.

Cut along the dotted lines of the large rectangle, and fold as shown in the small diagram.

5